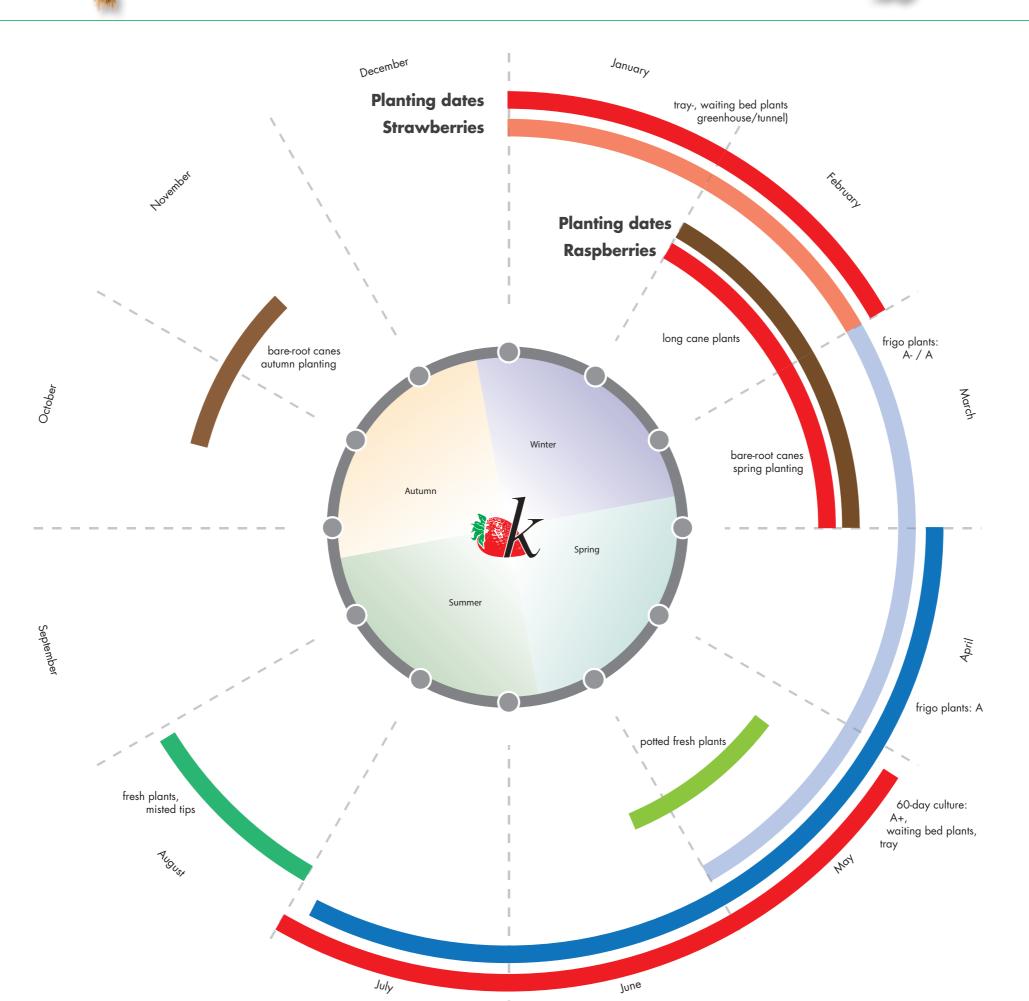

## Planting dates:

- waiting bed plants:
  (greenhouse/tunnel):
  January/February
- tray plants:
  (greenhouse/tunnel):
  January/February
- frigo plants:
  A-/A: March May
- frigo plants:

  A: April 25th July

■ 60-day culture:

- A+, waiting bed, tray: 10<sup>th</sup> May – 30<sup>th</sup> July
- fresh plants, misted tips: End of July – 20<sup>th</sup> August

## **Planting dates:**

- bare-root canes:
   autumn planting
   Mid October November
   spring planting
   February March
- potted fresh plants10th May 10th June
- long cane plants: February/March