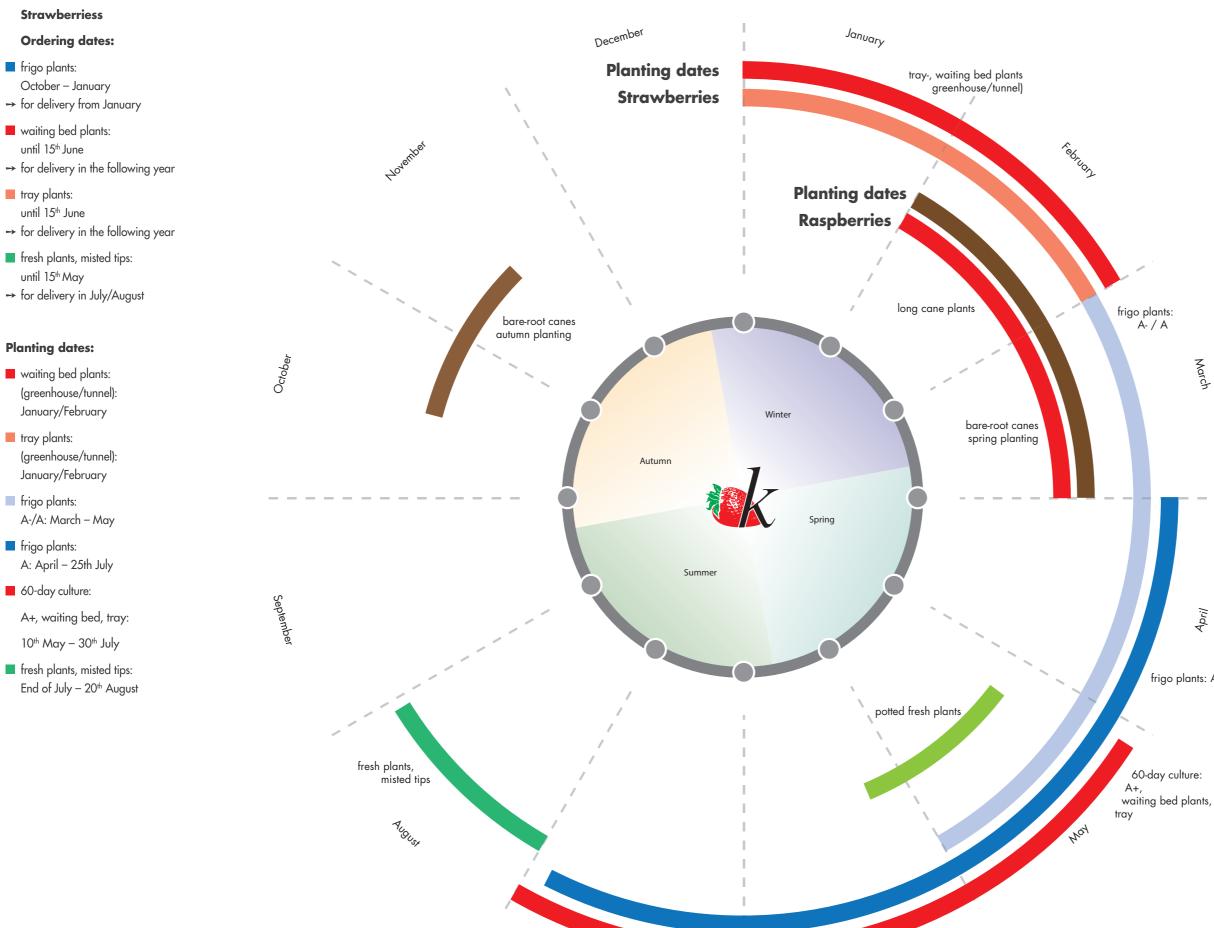

Straberry Kraege

**Strawberriess** 

frigo plants:

**Ordering dates:** 

October – January

waiting bed plants:

until 15<sup>th</sup> June

until 15<sup>th</sup> June

until 15<sup>th</sup> May

**Planting dates:** 

tray plants:

frigo plants:

frigo plants:

60-day culture:

waiting bed plants:

(greenhouse/tunnel):

(greenhouse/tunnel):

January/February

A-/A: March – May

A: April – 25th July

10<sup>th</sup> May – 30<sup>th</sup> July

January/February

tray plants:

July

June

## **Raspberries**

## **Ordering dates:**

- bare-root canes: until 31<sup>th</sup>August
- → for delivery in autumn/winter
- potted fresh plants until 15<sup>th</sup> Januar
- → for delivery in May/June
- long cane plants: until 30<sup>th</sup> April
- → for delivery in the following year

## **Planting dates:**

- bare-root canes: autumn planting Mid October – November
- spring planting February – March
- potted fresh plants 10<sup>th</sup> May – 10<sup>th</sup> June
- long cane plants: February/March