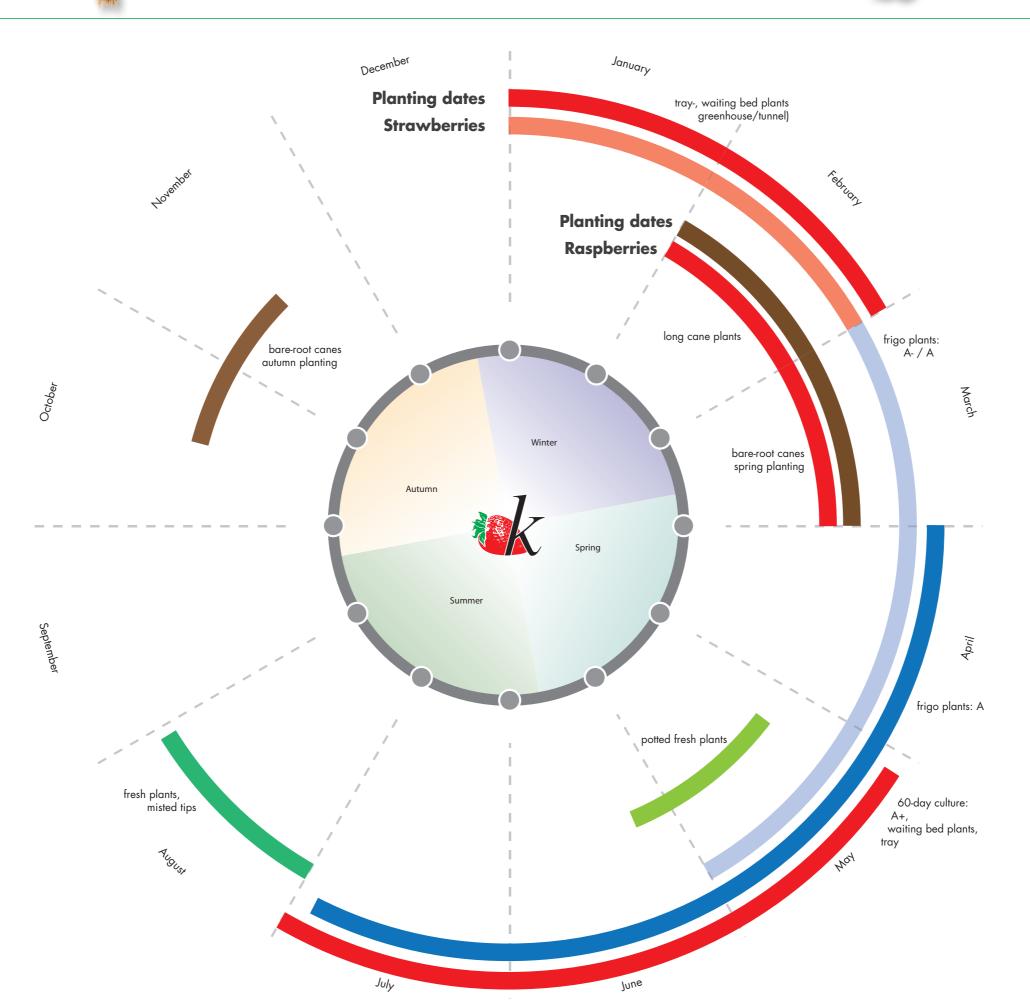

## Planting dates:

- waiting bed plants:
  (greenhouse/tunnel):
  January/February
- tray plants:
  (greenhouse/tunnel):
  January/February
- frigo plants:
  A-/A: March May
- frigo plants:
  A: April 25th July

■ 60-day culture:

- A+, waiting bed, tray: 10th May - 30th July
- fresh plants, misted tips: End of July – 20<sup>th</sup> August

## **Planting dates:**

- bare-root canes:
   autumn planting
   Mid October November
   spring planting
   February March
- potted fresh plants 10th May – 10th June
- long cane plants: February/March